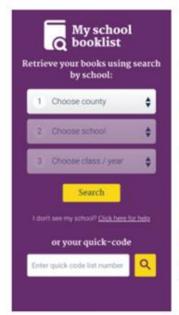

## **How to order my Schoolbooks?**

Order all of your books on one page in the click of a button! Physical Book Stores open from early June.

1. Go to the Bookhaven page linked below.

2. Choose the county you live in,

3. Choose your school.

4. Choose the class/year the student is in.

5. Press search.

Bookhaven Quick Code: 3fn21y

Buy your school books from Bookhaven

https://www.bookhaven.ie/wriggle